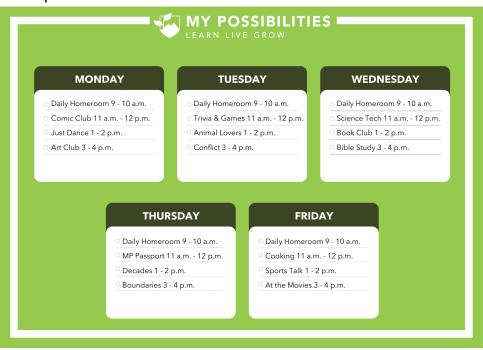

3. When are the enrollment periods?
- 4. What does a sample schedule look like?





### **Dual Enrollment Discount**

Discounts are available for those who are enrolled inperson at My Possibilities, three or more days a week.

Contact Evan Roy for more info.

# Frequently Asked Questions

- 1. What does pricing look like?
- 2. Is there a discount for dual enrollment?
- 3. When are the enrollment periods?
- 4. What does a sample schedule look like?





### **Enrollment Periods**

Enrollment is fluid. If you enroll after a quarter has started, your tuition will be prorated.

# Frequently Asked Questions

- 1. What does pricing look like?
- 2. Is there a discount for dual enrollment?
- 3. When are the enrollment periods?
- 4. What does a sample schedule look like?





## Sample Schedule





## **Getting Started**

# Step 1: Select your Group

Choose between five group options



#### GROUP 1 - MONDAY - FRIDAY ALL-DAY

\$700

ner mont

Group 1 Membership includes all 20 classes for the week.

- Daily classes at 9 a.m., 11 a.m., 1 p.m., and 3 p.m.

- 20 hours of classes per week

Monthly

## GROUP 2 - MONDAY - FRIDAY MORNINGS

\$350

ner month

Group 2 Membership includes all morning classes on Monday - Friday, 10 classes per week

- Daily classes at 9 a.m. and 11 a.m.

- 10 hours of classes per week

Monthly

## GROUP 3 - MONDAY - FRIDAY AFTERNOONS

\$350

nor month

Group 3 Membership includes all classes on Monday, Wednesday, and Friday, 12 classes a

- Daily classes at 1 p.m. and 3 p.m.

- 10 hours of classes per week

Monthly

#### **GROUP 4 - A LA CARTE MENU**

\$40